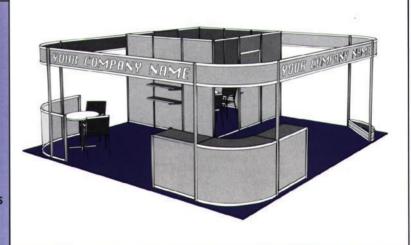

#### EACH BOOTH INCLUDES

- Standard Booth Size 10' X 10' or 10' x 20'
- (1) One ID Sign With Company Name & Booth Number Provided By Show Management
- Appropriate Draping