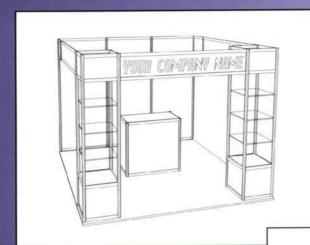

#### EACH BOOTH INCLUDES

- Standard Booth Size 10' X 10' or 10' x 20'
- (1) One ID Sign With Company Name & Booth Number Provided By Show Management
- Appropriate Draping