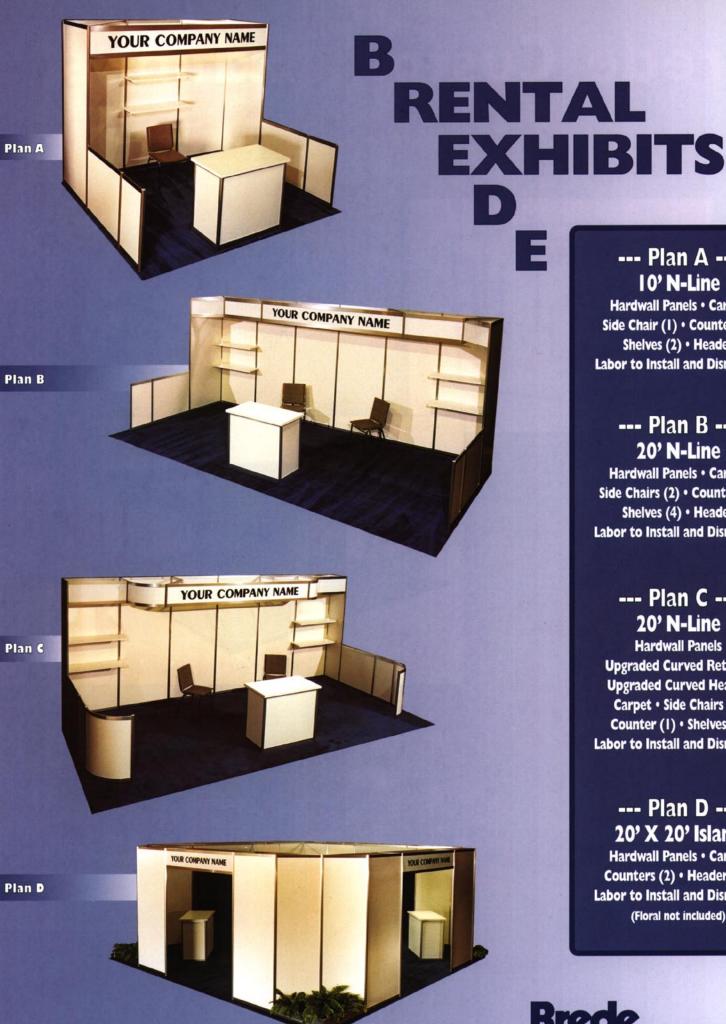

#### EACH BOOTH INCLUDES

- Standard Booth Size 10' X 10' or 10' x 20'
- (1) One ID Sign With Company Name & Booth Number Provided By Show Management
- Appropriate Draping