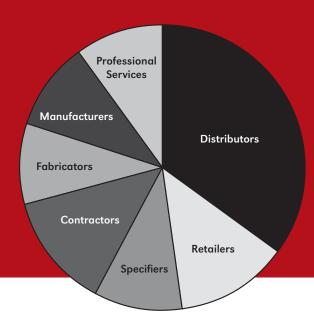

#### ATTENDEE PRIMARY BUSINESS ACTIVITY

- **35%** Distributors
- **13%** Retailers
- **10%** Specifiers
- 13% Contractors
- 9% Fabricators
- 10% Manufacturers
- **10%** Professional Services (Training, IT, Freight, etc.)